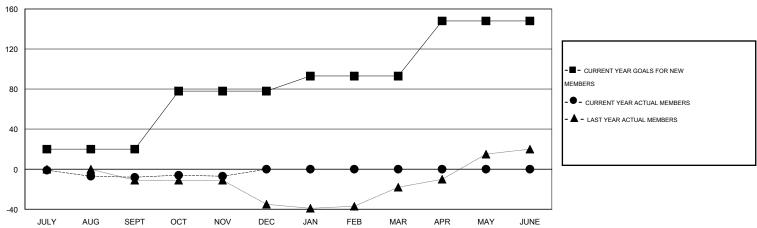

#### GOALS AND ACTUAL MEMBERS CUMULATIVE

| DROPPED CLUBS: 0  DROPPED MEMBERS |    | 10 CLUBS OF 46 ADDED 1 OR MORE NEW MEMBERS | GENDER DISTRIBU<br>MALE<br>FEMALE | TION<br>566 (66.59%)<br>284 (33.41%) |     |
|-----------------------------------|----|--------------------------------------------|-----------------------------------|--------------------------------------|-----|
| DECEASED                          | 0  | CLICK HERE FOR HEALTH                      | FAMILY UNIT MEMBERS               |                                      | 154 |
| CLUB CANCELLED                    | 0  | ASSESSMENT DATA                            |                                   | 76                                   |     |
| OTHER                             | 28 |                                            | HEAD OF HOUSEHOLD                 |                                      |     |
| TOTAL                             | 28 |                                            | NON-HEAD OF HOUSEHOL              | 78                                   |     |